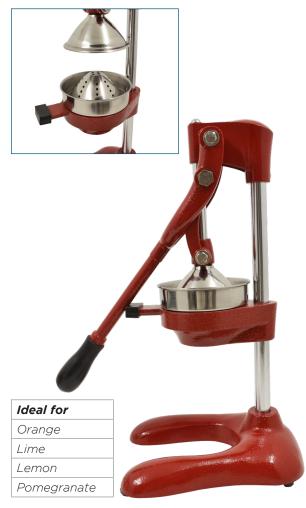

## CAST-IRON RED MANUAL JUICE EXTRACTOR WITH 5" CUTTER PLATE DIAMETER

ITEM NUMBER

**CUTTER PLATE DIAMETER** 

**MATERIAL** 

**WEIGHT** 

PACKAGING WEIGHT

**DIMENSIONS (DWH)** 

PACKAGING DIMENSIONS

23576

5" / 127 mm

Cast Iron-Red

18.5 lbs. / 8.41 kg.

19 lbs. / 8.64 kg.

9.5" x 8" x 33.25" / 241.3 x 203.2 x 844.55 mm

15" x 8.5" x 20" / 381 x 215.9 x 508 mm