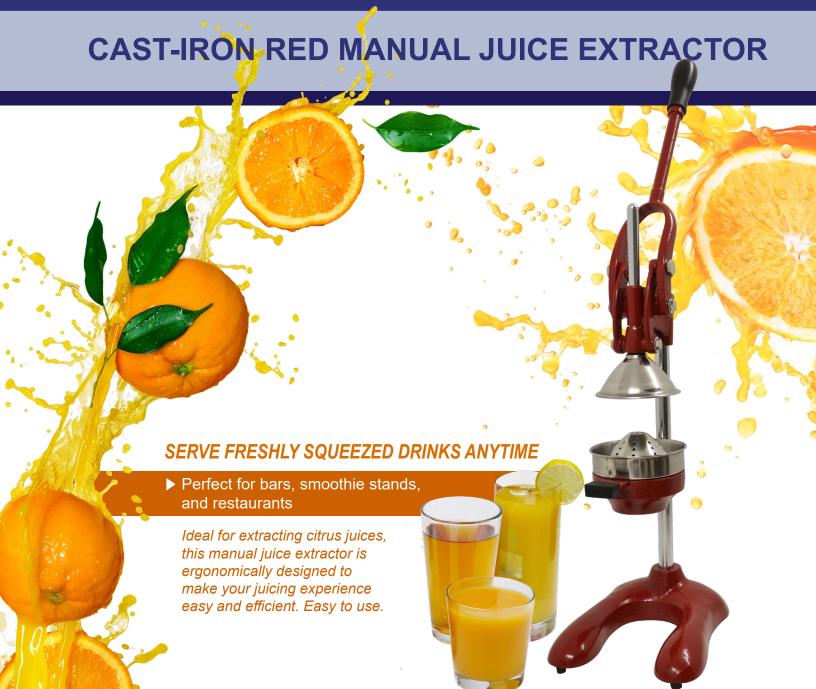

## **JUICE BAR SOLUTIONS**

MANUAL JUICE EXTRACTOR | ITEM 23576

## CAST-IRON RED MANUAL JUICE EXTRACTOR WITH 5" CUTTER PLATE DIAMETER

ITEM NUMBER

**CUTTER PLATE DIAMETER** 

**MATERIAL** 

**WEIGHT** 

PACKAGING WEIGHT

**DIMENSIONS (DWH)** 

PACKAGING DIMENSIONS

23576

5" / 127 mm

Cast Iron-Red

18.5 lbs. / 8.41 kg.

19 lbs. / 8.64 kg.

9.5" x 8" x 33.25" / 241.3 x 203.2 x 844.55 mm

15" x 8.5" x 20" / 381 x 215.9 x 508 mm