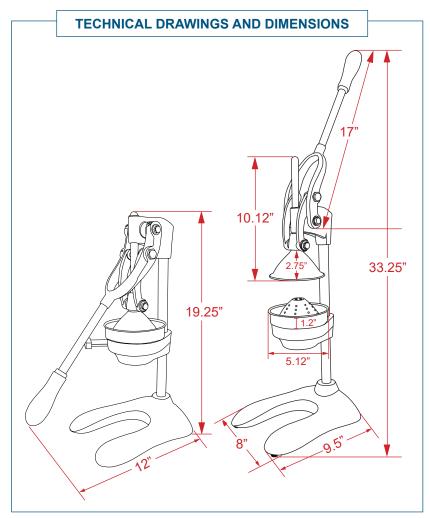

## CAST-IRON RED MANUAL JUICE EXTRACTOR WITH 5" CUTTER PLATE DIAMETER

ITEM NUMBER

**CUTTER PLATE DIAMETER** 

**MATERIAL** 

**WEIGHT** 

PACKAGING WEIGHT

**DIMENSIONS (DWH)** 

PACKAGING DIMENSIONS

23576

5" / 127 mm

Cast Iron-Red

18.5 lbs. / 8.41 kg.

19 lbs. / 8.64 kg.

9.5" x 8" x 33.25" / 241.3 x 203.2 x 844.55 mm

15" x 8.5" x 20" / 381 x 215.9 x 508 mm